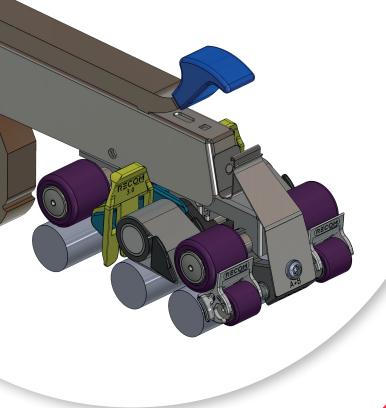

# Upgrade Kit to RECOMPACT® 3.0

Mechanical compacting solution with Recompact 2.0 or other systems

## **Upgrade Kit**

Scope of Supply / Components

## For ring frames

The Recompact 3.0 Upgrade Kit can be installed on every ringspin frame and is compatible with all types of top arms. Following options are possible: