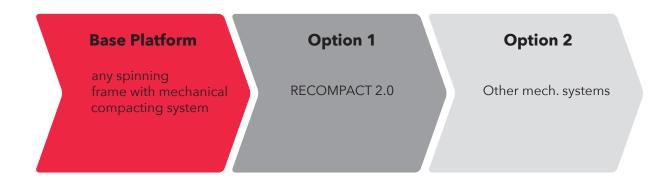

## For ring frames

The Recompact 3.0 Upgrade Kit can be installed on every ringspin frame and is compatible with all types of top arms. Following options are possible: