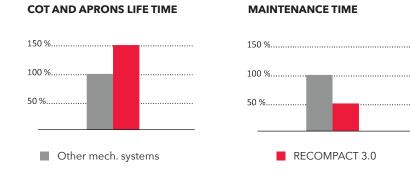

#### **LOW MAINTENANCE**

- No rotation for Rollers and aprons needed
- 50 % higher lifetime of the cots and aprons in comparison with RECOMPACT 2.0 or other mechanical compact systems

# BIG CUSTOMER BENEFITS FROM RECOMPACT 3.0

- **Up to 50% longer lifetime** of the cots and aprons using more than 18 mm from cots and aprons width unique in compact spinning
- Change the roving position without stopping the machine, only change the wings
- No production losses
- No down time

 Maintenance time reduced by at least more than 50% in comparison with other mech. systems, no roller rotating and aprons wearing, longer grinding cycles