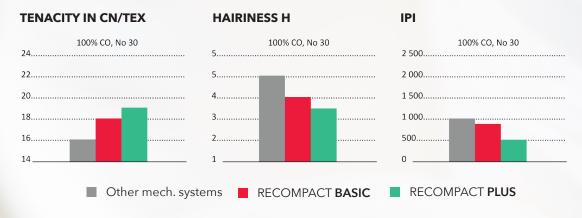

# Impact on the yarn characteristics

ROI < 12 months - Environmentally friendly

#### **MORE PERFORMANCE**

- Optimized geometry for mechanical compact, less yarn breaks (RECOMPACT 3.0 Plus)
- Precise centering for roving
- Excellent yarn characteristics