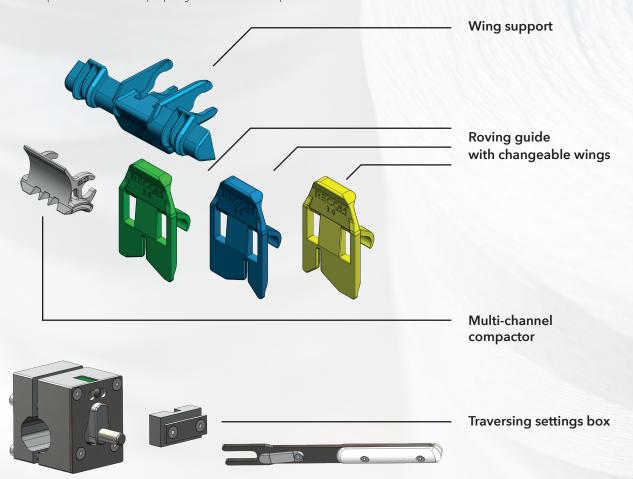

## **Upgrade Kit**

Scope of Supply / Components

## For ring frames

The Recompact 3.0 Upgrade Kit can be installed on every ringspin frame and is compatible with all types of top arms. Following options are possible: