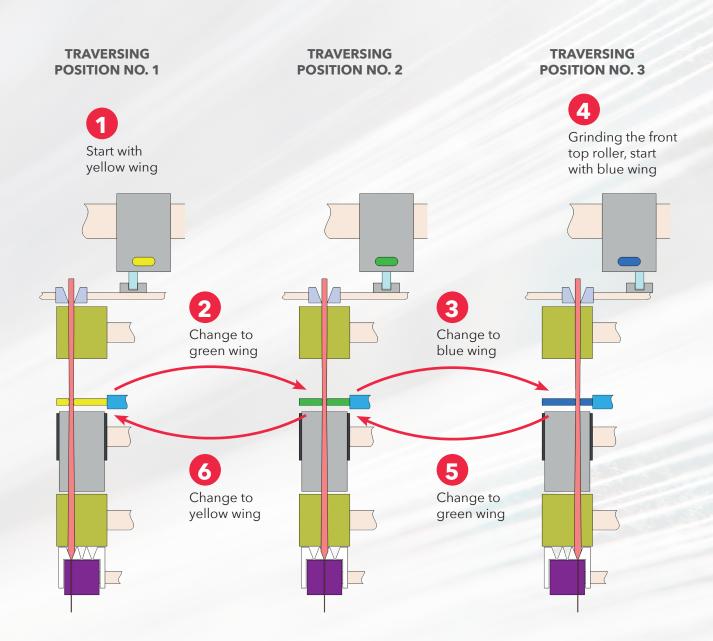

## How does the principle

of controlled traversing work?

Repeat the steps from 1 to 6 according to your quality and performance control.

**Swinsol AG** Bahnhofstrasse 6-8

CH-9434 Au Switzerland

T+41 71 510 92 51 F +41 71 510 92 59