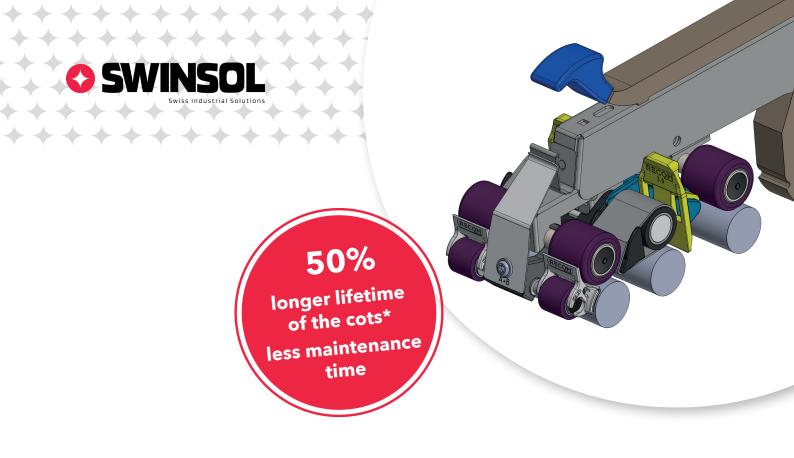

#### **LOW MAINTENANCE**

- No rotation for Rollers and aprons needed
- 50 % higher lifetime of the cots and aprons in comparison with RECOMPACT 2.0 or other mechanical compact systems

# BIG CUSTOMER BENEFITS FROM RECOMPACT 3.0

- **Up to 50% longer lifetime** of the cots and aprons using more than 18 mm from cots and aprons width unique in compact spinning
- Change the roving position without stopping the machine, only change the wings
- No production losses
- No down time

 Maintenance time reduced by at least more than 50% in comparison with other mech. systems, no roller rotating and aprons wearing, longer grinding cycles